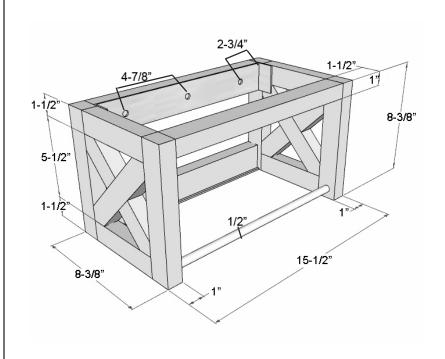

## MODENA VANITY

Cat. No. VA004





Width: 15-½"
Depth: 8-¾"
Height: 8-¾"

## **Care and Maintainence:**

Teak is naturally resistant to water making it useful both indoors and out. The finish can be left natural to weather or sealed to preserve the original finish. The light texture of teak wood helps to prevent slipping. We recommend Teak Guard Super Cleaner to maintain and protect your teak products.

## Features:

- ► Natural Teak wood construction
- ► Wood will weather if left unsealed outdoors
- ► Monocoat oil can be used to refresh finish when necessary
- ► To be used with 5-004 basin
- ► Available in 5 colors
- ▶ Built-in stainless steel towel bar

## Colors:

TE Teak
MA Mahogany
TG Teak Grey
TW Teak White
EO European Oak



Dimensions of fixture are nominal and may vary. Dimensions and specifications subject to change without notice.