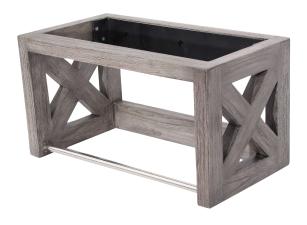

## MODENA VANITY

Cat. No. VA004

Width: 15-½"
Depth: 8-¾"
Height: 8-¾"

## Features:

- ► Natural Teak wood construction
- ► Wood will weather if left unsealed outdoors
- ► Monocoat oil can be used to refresh finish when necessary
- ► To be used with 5-004 basin
- ► Available in 5 colors
- ▶ Built-in stainless steel towel bar